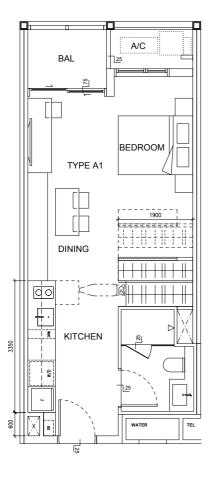

## **STUDIO**

#### TYPE A1

AREA 44.45 sqm (include 2.25 sqm A/C Ledge, 3.25 sqm Balcony)

**UNIT(S)** #04-15 to #11-15 #14-15 to #18-15

#04-16\* to #11-16\* #14-16\* to #18-16\*

NOTE:

\*Mirror Image

Plans are subject to change/amendments as may be required and/or approved by the Developer and/or the relevant authorities and do not form part of any offer or contract. These are not drawn to scale and are for the purpose of visual presentation only. The balcony shall not be enclosed unless with the approved balcony screen. For an illustration of the approved balcony screen, please refer to APPROVED BALCONY SCREEN DESIGN page of this brochure.