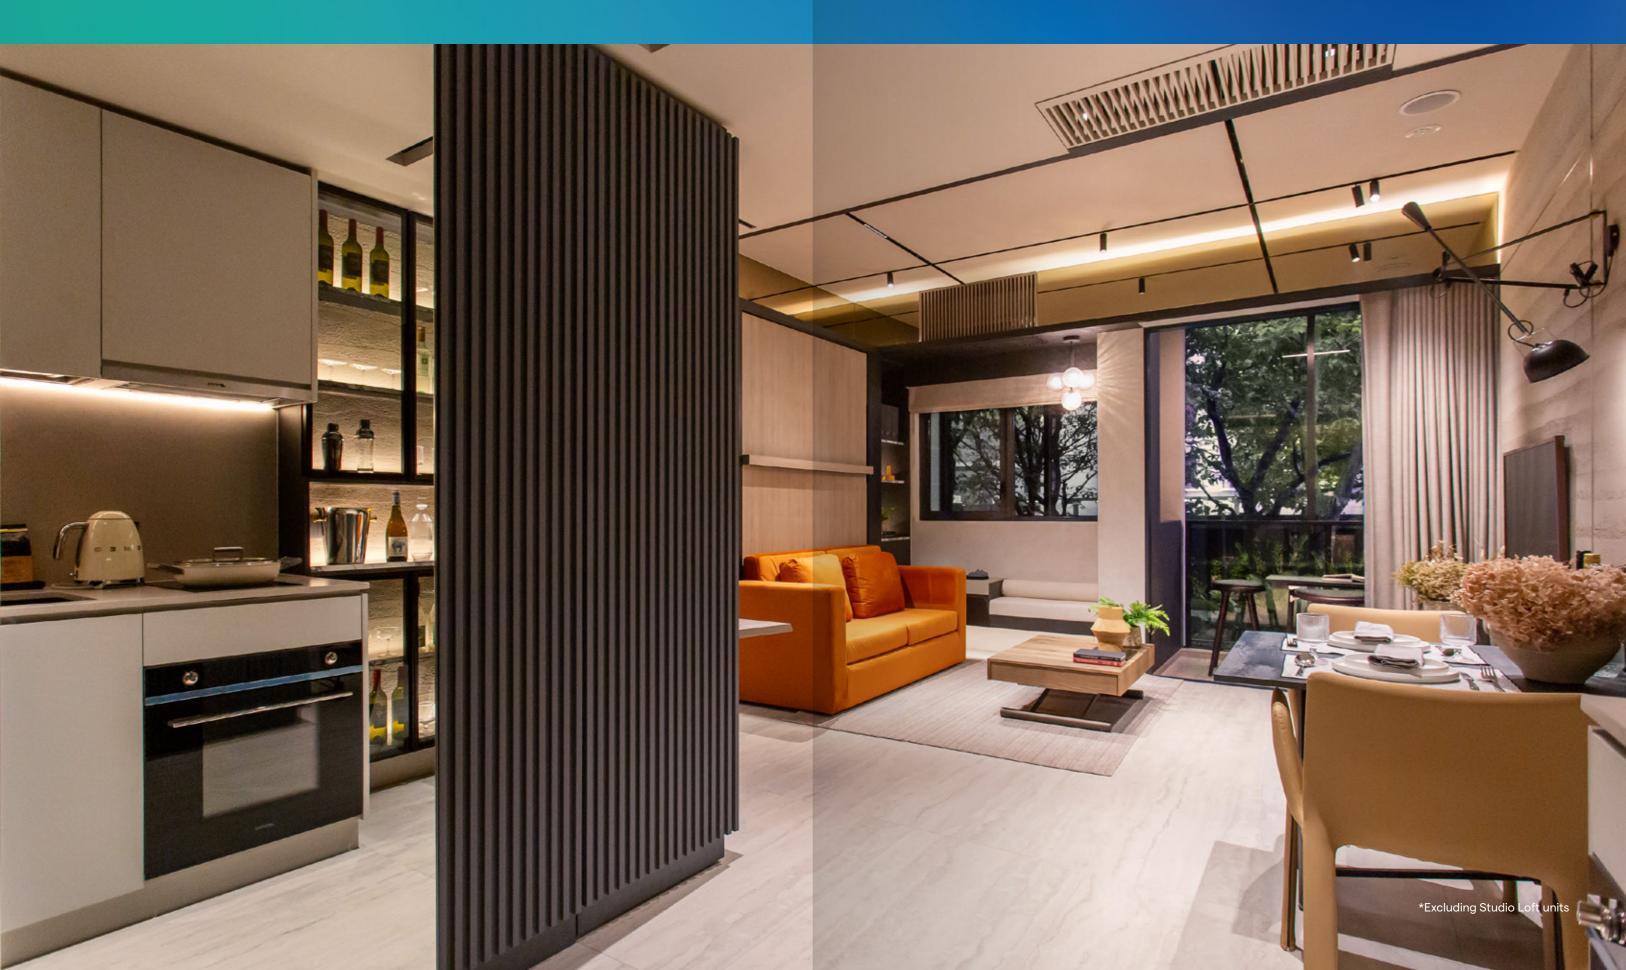

/ PART HOME / PART OFFICE / PART PARK / PART GALLERIA

TMW Maxwell is designed for tomorrow's hybrid lifestyle. Just like how urbanites of tomorrow defy categorisation, TMW Maxwell blends home, office, park and gallery into one exciting offering.

## FLIP / SWITCH

FLIP / SWITCH units are designed with innovative, transformable furniture. Each permutation flips and switches to facilitate highly flexible and versatile living spaces. With every variation constantly adapting to the dynamic needs of the multihyphenate dweller.

## SPACE AS DYNAMIC AS YOU ARE

A home should adapt to the way you live. Not the other way round. In the city living of TMW Maxwell, we have designed clever spaces that flip/switch from day to night, live to work, for one person to a party of many.