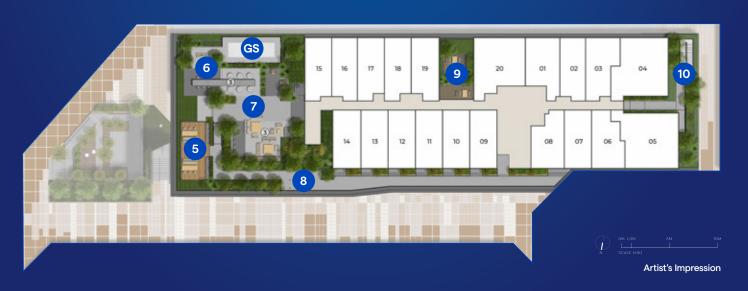

## 4<sup>TH</sup> STOREY SITE PLAN / THE COURTYARD

- 5 Courtyard Dining
- 6 Festival Lawn
- 7 Courtyard Lounge

8 Fitness Courtyard

GS Genset

10 Farm-to-Fork Garden

9 Courtyard Garden

## 4<sup>™</sup> STOREY THE COURTYARD

Courtyard Dining
Festival Lawn
Courtyard Lounge

Fitness Courtyard
Courtyard Garden
Farm-to-Fork Garden