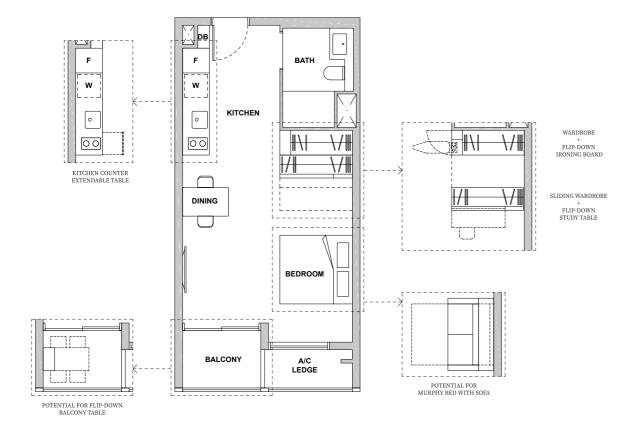

## FLIP / SWITCH

FLIP / SWITCH units are designed with innovative, transformable furniture. Each permutation flips and switches to facilitate highly flexible and versatile living spaces. With every variation constantly adapting to the dynamic needs of the multihyphenate dweller.

## SPACE AS DYNAMIC AS YOU ARE

A home should adapt to the way you live. Not the other way round. In the city living of TMW Maxwell, we have designed clever spaces that flip/switch from day to night, live to work, for one person to a party of many.

- 1 Movable Wardrobe with Flip-down Study Table
- 2 Queen Size Murphy Bed with Integrated Sofa
- 3 Balcony Flip-down Table
- 4 Integrated Flip-down Ironing Board
- 5 Pull-out Counter in Laminate Finish complete with Cutlery Tray