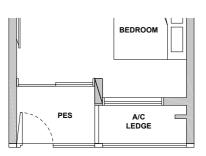

#### TYPE A3

AREA 44.25 sqm (include 2.45 sqm A/C Ledge, 3.32 sqm Balcony)

**UNIT(S)** #05-09 to #19-09 #05-10 to #19-10

#05-11 to #19-11 #05-12 to #19-12

#05-13 to #19-13

#05-14 to #19-14

#### TYPE A3-G

AREA  $44.25 \, \mathrm{sqm}$  ( include  $2.45 \, \mathrm{sqm}$  A/C Ledge,  $3.32 \, \mathrm{sqm}$  Balcony )

**UNIT(S)** #04-09

#04-10

#04-11

#04-12

#04-13 #04-14