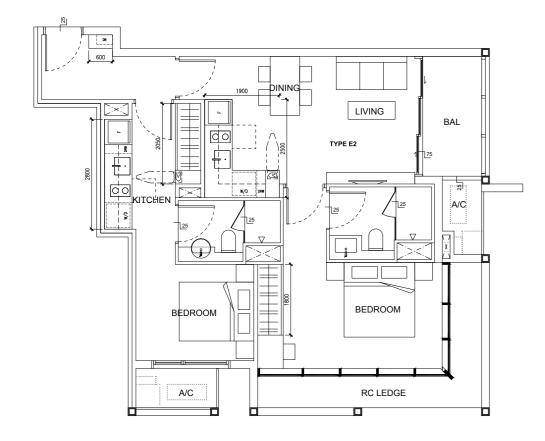

## 2-BEDROOM DUAL-KEY

#### TYPE E2

AREA 78.10 sqm (include 4.28 sqm A/C Ledge, 4.83 sqm Balcony)

**UNIT(S)** #04-05 to #20-05

NOTE:

\*Mirror Image