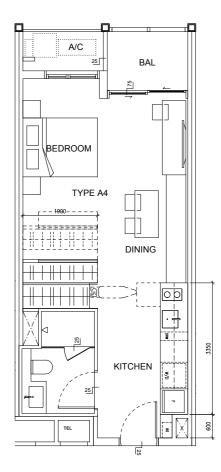

## **STUDIO**

#### TYPE A4

AREA 44.45 sqm (include 2.20 sqm A/C Ledge, 3.33 sqm Balcony)

**UNIT(S)** #04-02 to #20-02

#### NOTE:

\*Mirror Image