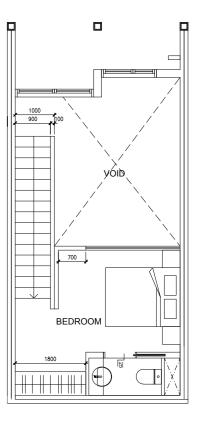

## **STUDIO LOFT**

#### TYPE F2

AREA 80.63 sqm (include 2.45 sqm A/C Ledge, 3.25 sqm Balcony)

**UNIT(S)** #19-17

#19-18

#19-19 \*