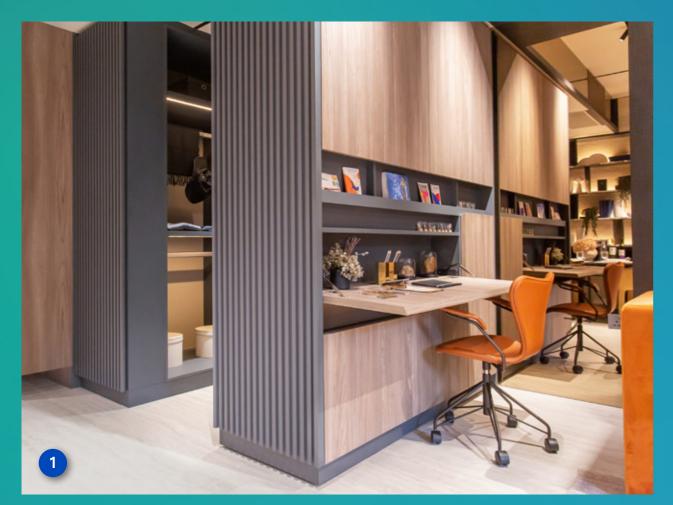

- 1 Movable Wardrobe with Flip-down Study Table
- 2 Queen Size Murphy Bed with Integrated Sofa
- 3 Balcony Flip-down Table
- 4 Integrated Flip-down Ironing Board
- 5 Pull-out Counter in Laminate Finish complete with Cutlery Tray