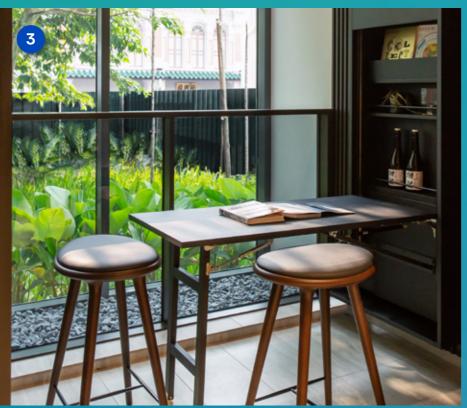

## FLIP / SWITCH

FLIP / SWITCH units are designed with innovative, transformable furniture. Each permutation flips and switches to facilitate highly flexible and versatile living spaces. With every variation constantly adapting to the dynamic needs of the multihyphenate dweller.

## SPACE AS DYNAMIC AS YOU ARE

A home should adapt to the way you live. Not the other way round. In the city living of TMW Maxwell, we have designed clever spaces that flip/switch from day to night, live to work, for one person to a party of many.

- 1 Movable Wardrobe with Flip-down Study Table
- 2 Queen Size Murphy Bed with Integrated Sofa
- 3 Balcony Flip-down Table
- 4 Integrated Flip-down Ironing Board
- 5 Pull-out Counter in Laminate Finish complete with Cutlery Tray