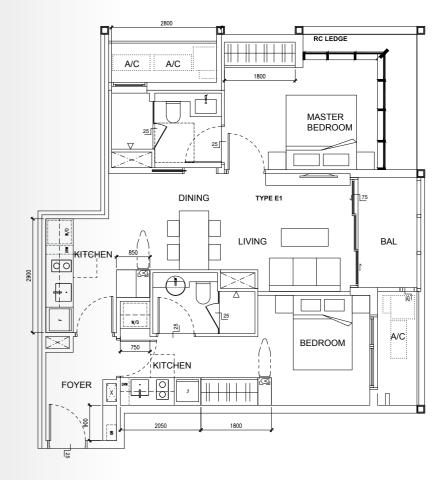

### 2-BEDROOM DUAL-KEY

#### TYPE E1

AREA 79.99 sqm (include 5.92 sqm A/C Ledge, 4.40 sqm Balcony)

**UNIT(S)** #04-04 to #20-04

NOTE:

\*Mirror Image