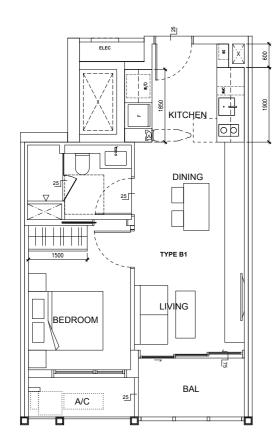

## 1-BEDROOM SUITE

#### TYPE B1

AREA 48.27 sqm (include 2.85 sqm A/C Ledge, 4.30 sqm Balcony)

**UNIT(S)** #04-08 to #20-08

NOTE:

\*Mirror Image

Plans are subject to change/amendments as may be required and/or approved by the Developer and/or the relevant authorities and do not form part of any offer or contract. These are not drawn to scale and are for the purpose of visual presentation only. The balcony shall not be enclosed unless with the approved balcony screen. For an illustration of the approved balcony screen, please refer to APPROVED BALCONY SCREEN DESIGN page of this brochure.