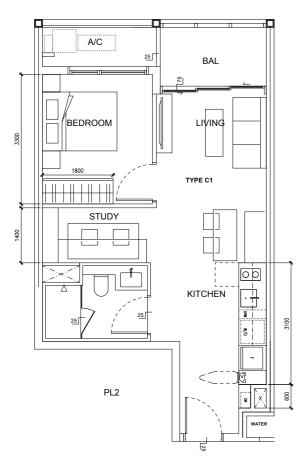

#### TYPE C1

AREA 52.66 sqm (include 3.05 sqm A/C Ledge, 4.30 sqm Balcony)

**UNIT(S)** #04-01 to #20-01

NOTE:

\*Mirror Image

Plans are subject to change/amendments as may be required and/or approved by the Developer and/or the relevant authorities and do not form part of any offer or contract. These are not drawn to scale and are for the purpose of visual presentation only. The balcony shall not be enclosed unless with the approved balcony screen. For an illustration of the approved balcony screen, please refer to APPROVED BALCONY SCREEN DESIGN page of this brochure.