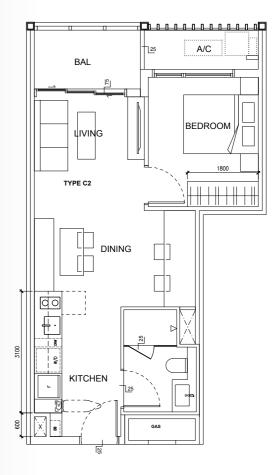

#### TYPE C2

AREA 50.80 sqm (include 3.05 sqm A/C Ledge, 4.30 sqm Balcony)

**UNIT(S)** #04-03 to #20-03

NOTE:

\*Mirror Image