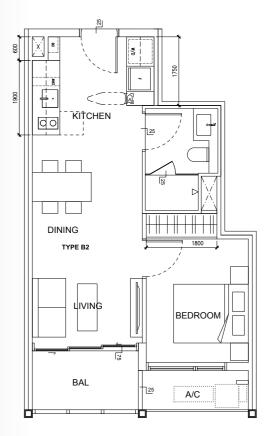

## 1-BEDROOM SUITE

#### TYPE B2

AREA 48.27 sqm (include 2.85 sqm A/C Ledge, 4.30 sqm Balcony)

UNIT(S) #04-06 to #20-06

NOTE:

\*Mirror Image