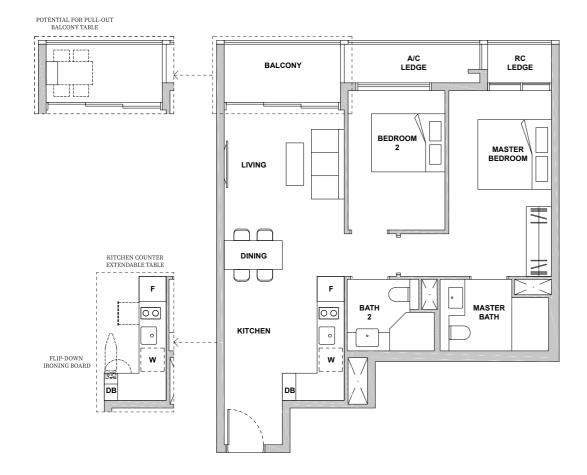

- 1 Movable Wardrobe with Flip-down Study Table
- 2 Queen Size Murphy Bed with Integrated Sofa
- 3 Balcony Flip-down Table
- 4 Integrated Flip-down Ironing Board
- 5 Pull-out Counter in Laminate Finish complete with Cutlery Tray