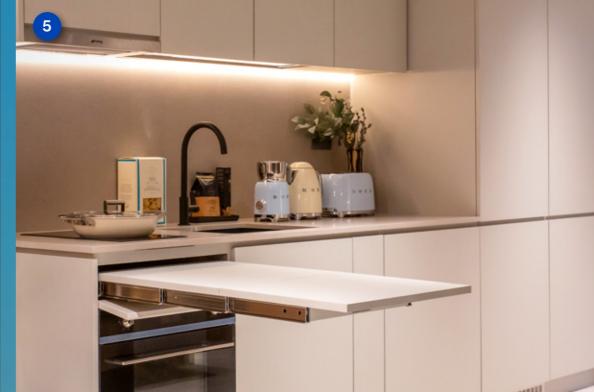

## FLIP / SWITCH

FLIP / SWITCH units are designed with innovative, transformable furniture. Each permutation flips and switches to facilitate highly flexible and versatile living spaces. With every variation constantly adapting to the dynamic needs of the multihyphenate dweller.

## SPACE AS DYNAMIC AS YOU ARE

A home should adapt to the way you live. Not the other way round. In the city living of TMW Maxwell, we have designed clever spaces that flip/switch from day to night, live to work, for one person to a party of many.

- 1 Movable Wardrobe with Flip-down Study Table
- 2 Queen Size Murphy Bed with Integrated Sofa
- 3 Balcony Flip-down Table
- 4 Integrated Flip-down Ironing Board
- 5 Pull-out Counter in Laminate Finish complete with Cutlery Tray