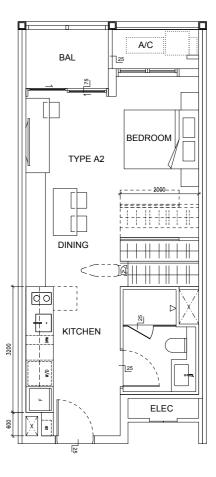

## **STUDIO**

#### TYPE A2

AREA 45.38 sqm (include 2.45 sqm A/C Ledge, 3.25 sqm Balcony)

**UNIT(S)** #04-17 to #18-17

#04-18 to #18-18 #04-19 \* to #18-19 \*

NOTE:

\*Mirror Image