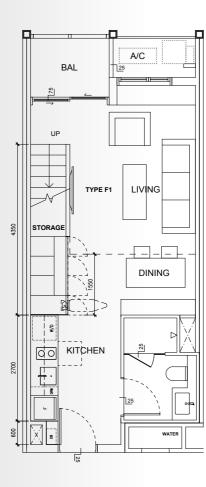

## **STUDIO LOFT**

#### TYPE F1

AREA 78.05 sqm (include 2.25 sqm A/C Ledge, 3.25 sqm Balcony)

**UNIT(S)** #19-15

#19-16 \*

NOTE:

\*Mirror Image