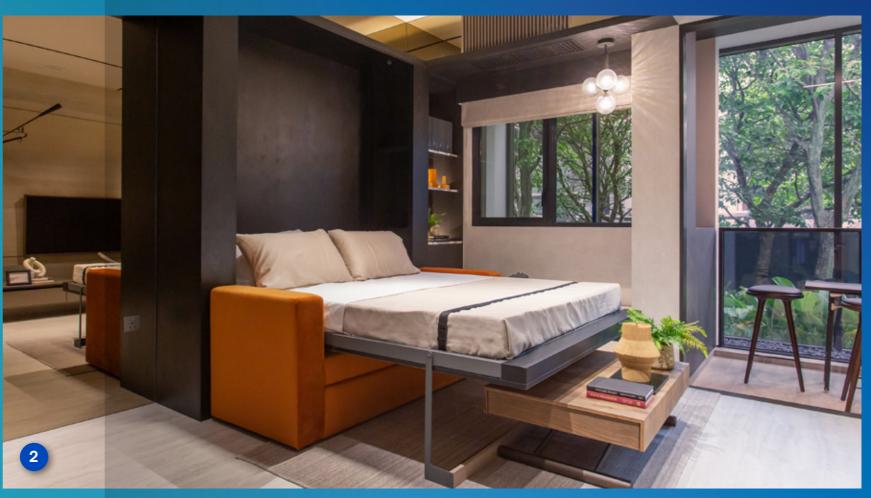

- 1 Movable Wardrobe with Flip-down Study Table
- 2 Queen Size Murphy Bed with Integrated Sofa
- 3 Balcony Flip-down Table
- 4 Integrated Flip-down Ironing Board
- 5 Pull-out Counter in Laminate Finish complete with Cutlery Tray