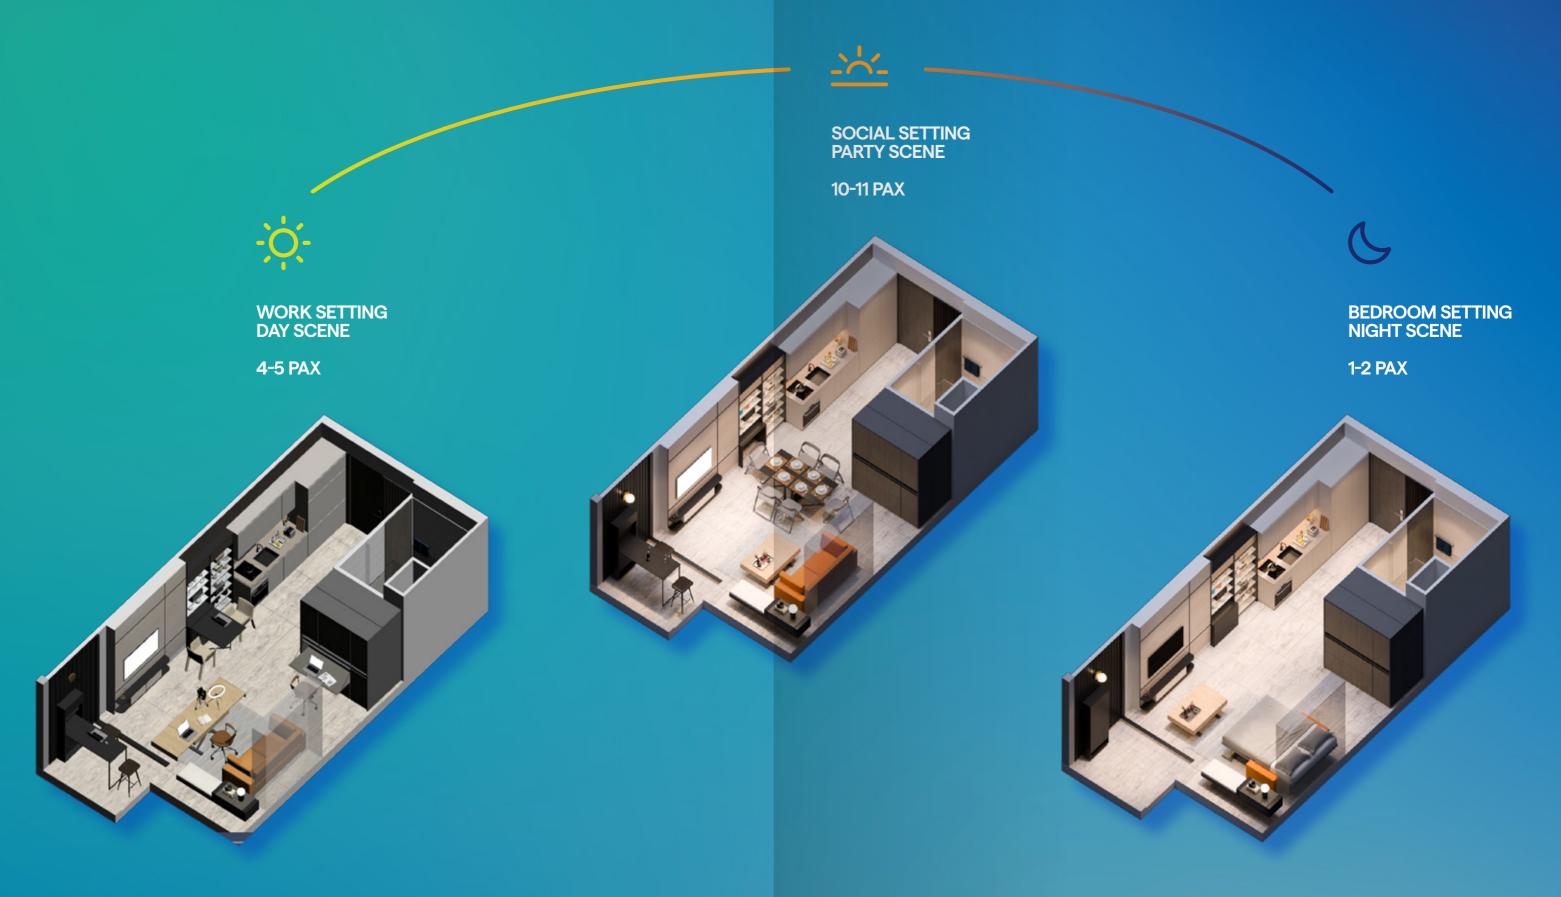

## FLIP / SWITCH

FLIP / SWITCH units are designed with innovative, transformable furniture. Each permutation flips and switches to facilitate highly flexible and versatile living spaces. With every variation constantly adapting to the dynamic needs of the multihyphenate dweller.

## SPACE AS DYNAMIC AS YOU ARE

A home should adapt to the way you live. Not the other way round. In the city living of TMW Maxwell, we have designed clever spaces that flip/switch from day to night, live to work, for one person to a party of many.