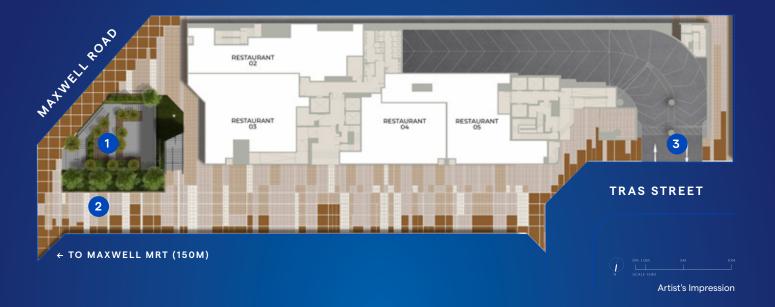

## 1<sup>ST</sup> STOREY SITE PLAN

- 1 The Commons (B1)
- 2 The Stage
- 3 Vehicular Ingress & Egress