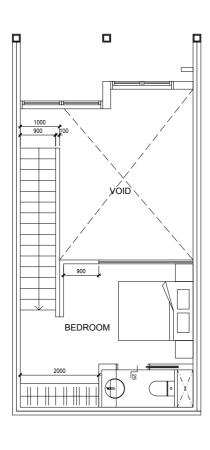

## **STUDIO LOFT**

#### TYPE F1

AREA 78.05 sqm (include 2.25 sqm A/C Ledge, 3.25 sqm Balcony)

**UNIT(S)** #19-15

#19-16 \*

NOTE:

\*Mirror Image