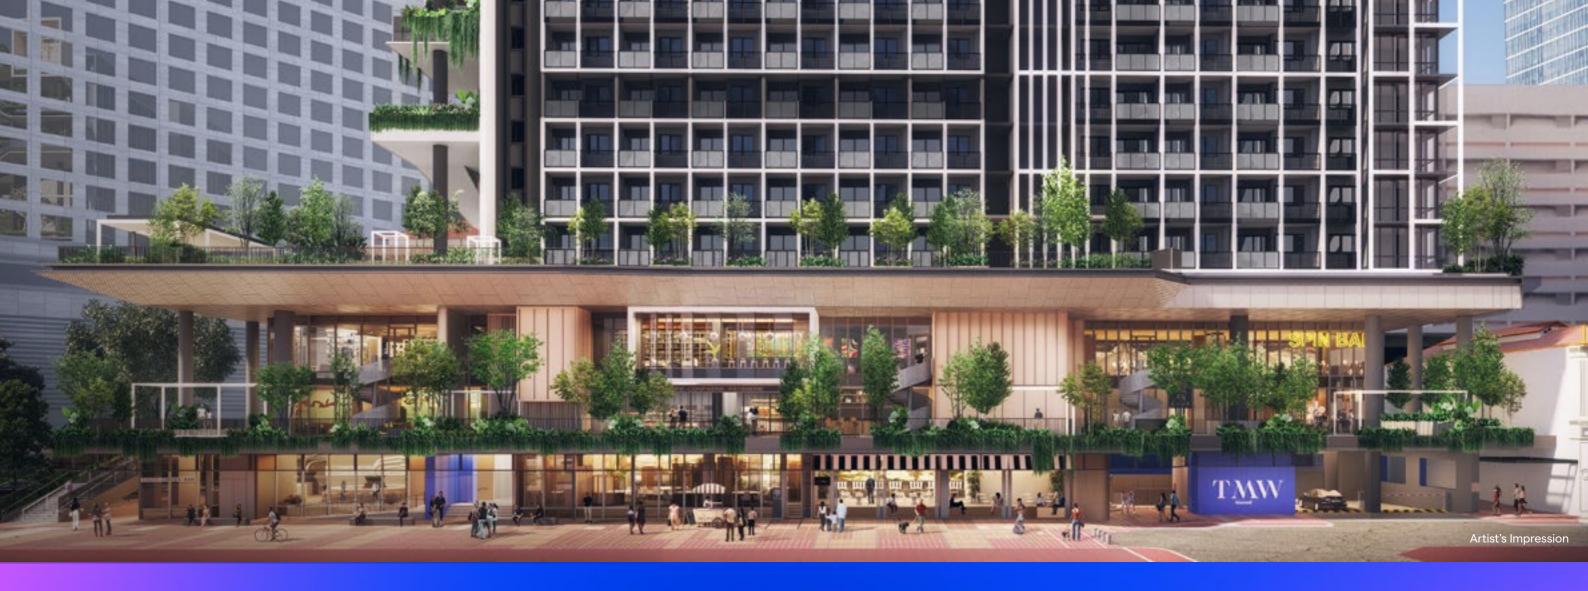

# MULTI - HYPHENATE SPACES AT MAXWELL

#### **B1-3<sup>RD</sup> STOREY / SHOP AND DINE**

The conveniences of the city come to life. Shop, dine, socialise and entertain right where you live.

# LIFESTYLE

TMW Maxwell is filled with possibilities, excitement and new experiences. Live, work, and play in the city like never before.

The conveniences of the city come to life, as the multihyphenates of TMW Maxwell and the surrounding community converge to shop, dine, socialise and entertain.

#### THE COURTYARD

**Courtyard Dining Festival Lawn** Courtyard Lounge Farm-to-Fork Garden

**Fitness Courtyard** Courtyard Garden

As lives and stories unravel at TMW Maxwell, a biophilic spectacle arises. Fronting the buzz of lively Maxwell Road are a series of vertically stacked gardens. Ascending from the pedestrian level in a breathtaking crescendo right up to the peak, these gardens are principally designed based on duality - versatile green spaces that adapt and change throughout any given day. While levels and amenities from the 4th storey onwards are exclusive to residents, the overall facade draws the admiration of all. Within it, a perfect synchrony of facilities, ambiences and spatial concepts.