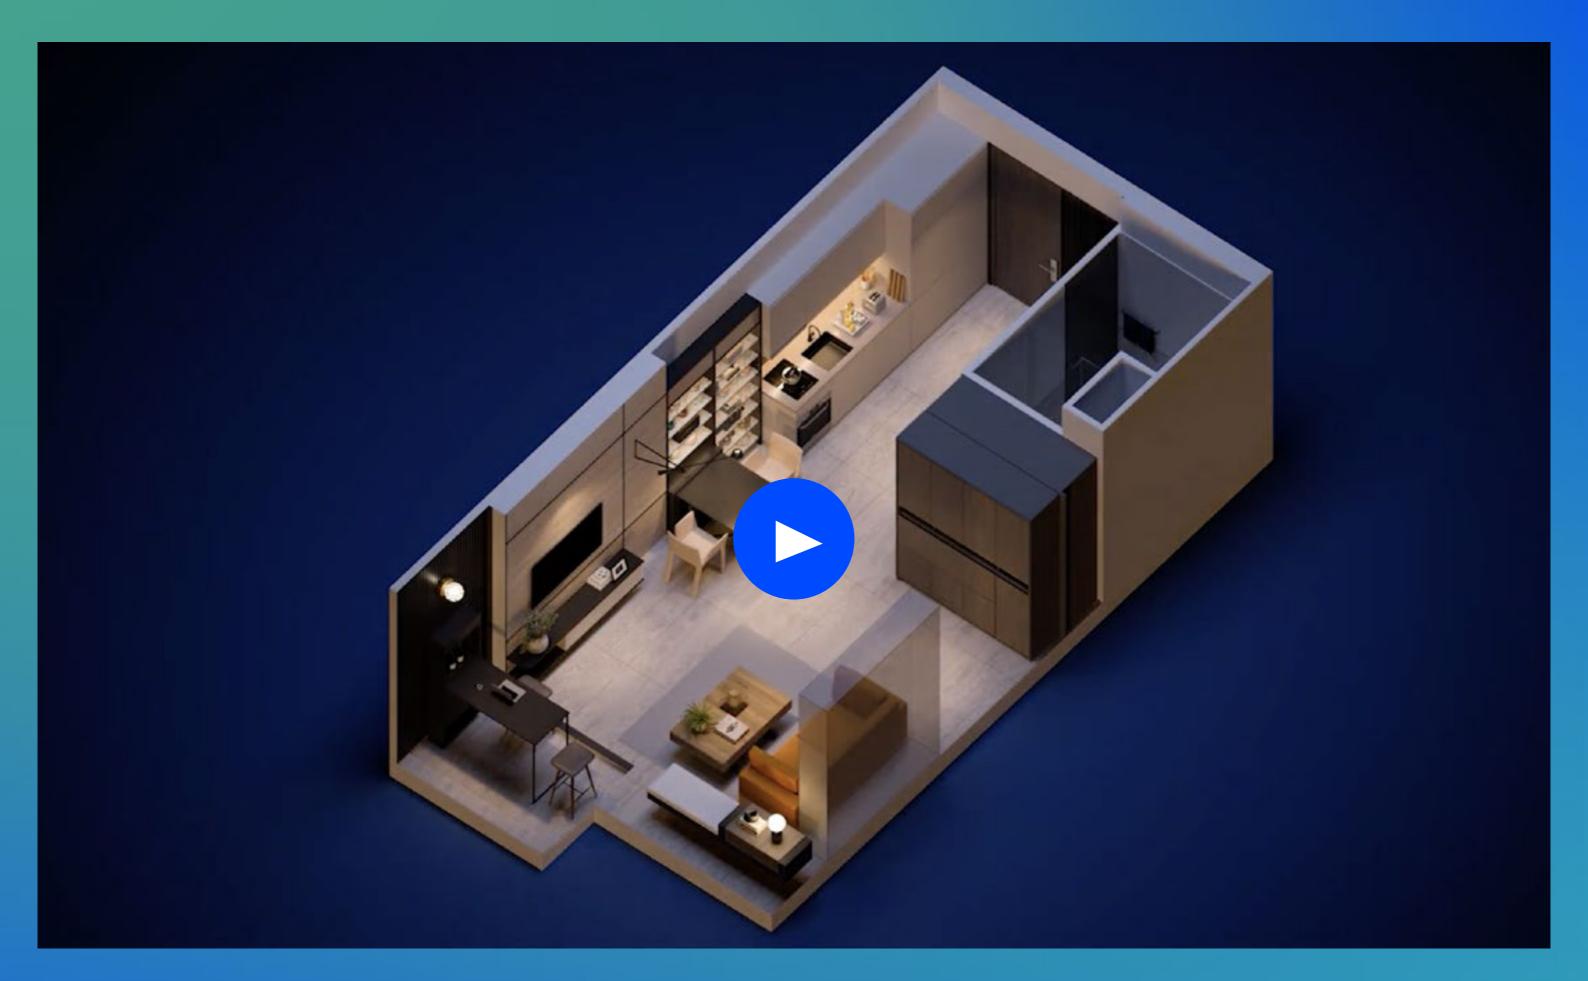

#### FLIP / SWITCH

#### FLIP / SWITCH

FLIP / SWITCH units are designed with innovative, transformable furniture. Each permutation flips and switches to facilitate highly flexible and versatile living spaces. With every variation constantly adapting to the dynamic needs of the multi-hyphenate dweller.

#### SPACE AS DYNAMIC AS YOU ARE

A home should adapt to the way you live. Not the other way round. In the city living of TMW Maxwell, we have designed clever spaces that flip/switch from day to night, live to work, for one person to a party of many.