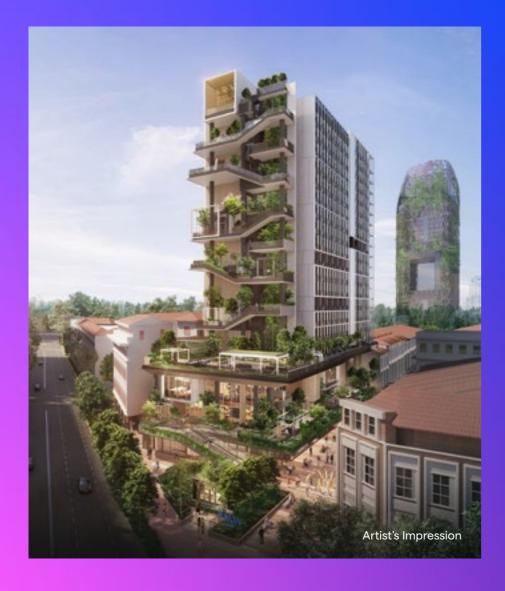

#### THE COURTYARD

**Courtyard Dining Festival Lawn** Courtyard Lounge Farm-to-Fork Garden

**Fitness Courtyard** Courtyard Garden

As lives and stories unravel at TMW Maxwell, a biophilic spectacle arises. Fronting the buzz of lively Maxwell Road are a series of vertically stacked gardens. Ascending from the pedestrian level in a breathtaking crescendo right up to the peak, these gardens are principally designed based on duality - versatile green spaces that adapt and change throughout any given day. While levels and amenities from the 4th storey onwards are exclusive to residents, the overall facade draws the admiration of all. Within it, a perfect synchrony of facilities, ambiences and spatial concepts.

#### ROOF TMW HAVEN

**Sky Pavilion Outdoor Shower Sky Lounger Infinity Sky Pool** 

**Sky Deck** Sky Gym

15 - 16<sup>TH</sup> STOREY **SKY POOL** 

Lazy Deck Sky Jacuzzi **Outdoor Shower** 

12TH STOREY

**SOCIAL GARDEN** 

Panorama

18 - 19<sup>TH</sup> STOREY **SKY BAR** 

**All-day Bar** Cocktail Bar

17TH STOREY **WELLNESS TERRACE** 

Wellness Deck

13<sup>™</sup> STOREY THE BAR LOUNGE

**Plug and Work** 

11<sup>™</sup> STOREY **DO-IT-ALL DECK** 