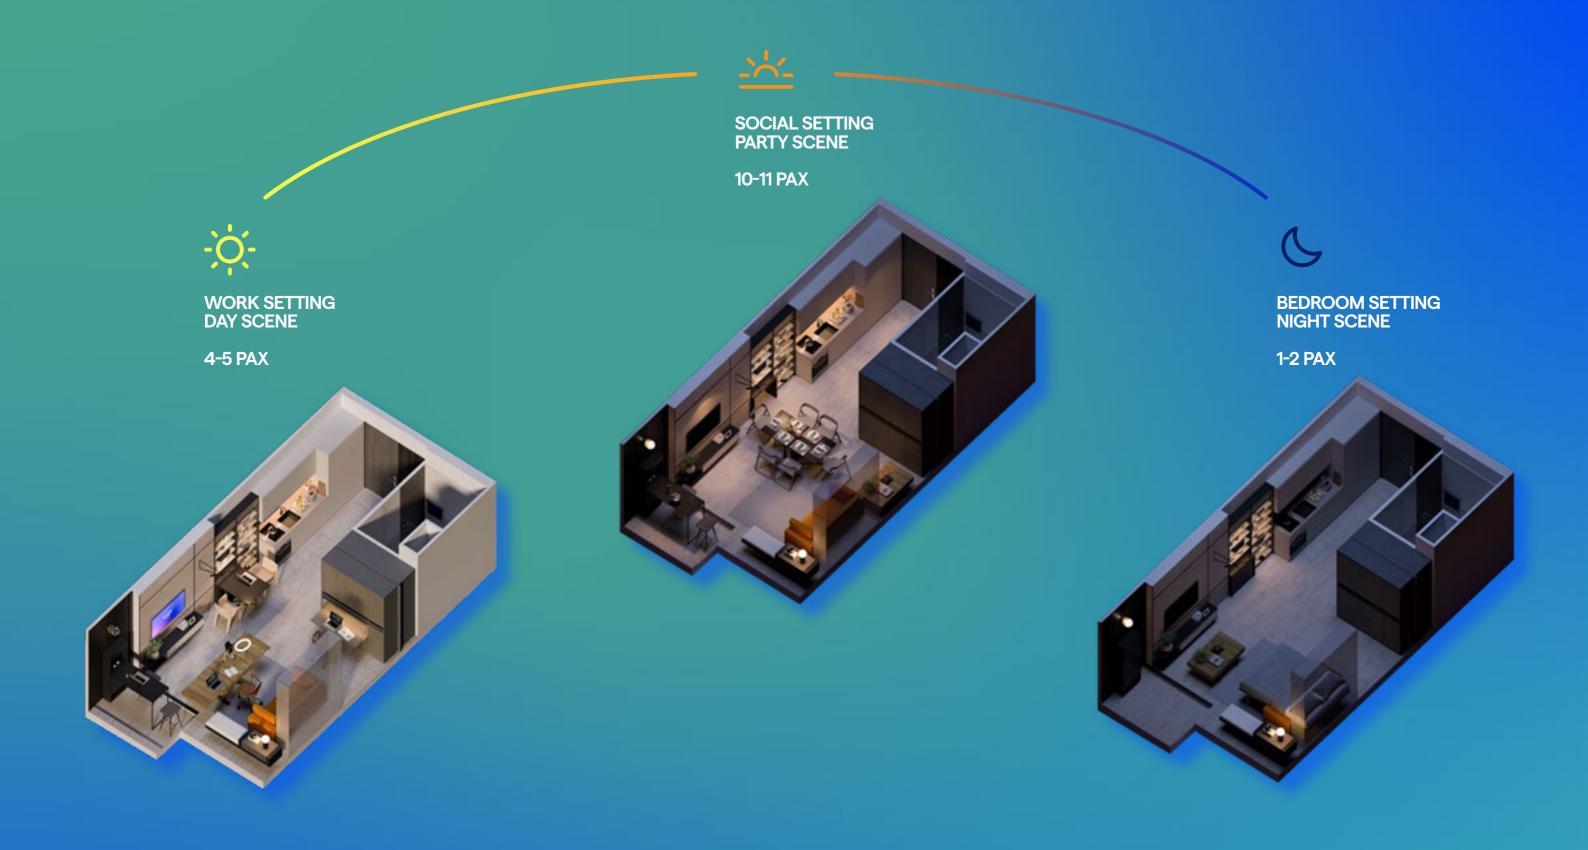

#### FLIP / SWITCH

#### FLIP / SWITCH

FLIP / SWITCH units are designed with innovative, transformable furniture. Each permutation flips and switches to facilitate highly flexible and versatile living spaces. With every variation constantly adapting to the dynamic needs of the multi-hyphenate dweller.

#### SPACE AS DYNAMIC AS YOU ARE

A home should adapt to the way you live. Not the other way round. In the city living of TMW Maxwell, we have designed clever spaces that flip/switch from day to night, live to work, for one person to a party of many.

- 1 Movable Wardrobe with Flip-Down Study Table
- 2 Queen Size Murphy Bed with integrated Sofa
- 3 Balcony Flip-Down Table

- Integrated Flip-Down Ironing Board
- 5 Pull-out Counter in Laminate Finish complete with Cutlery Tray