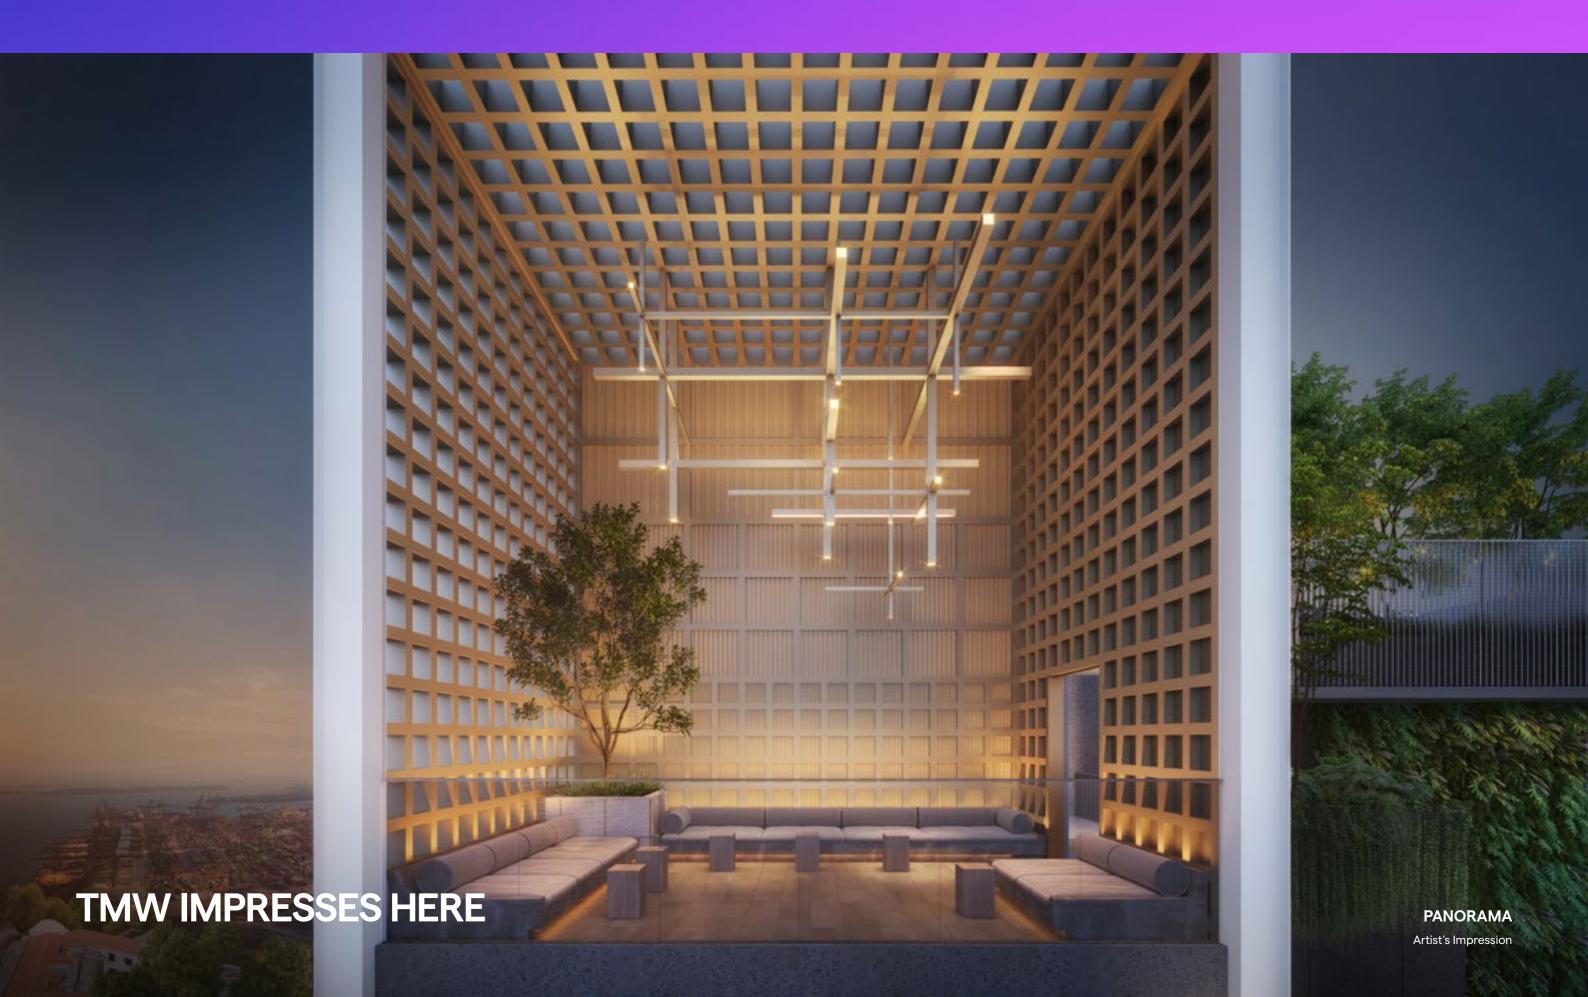

Panorama

18 - 19<sup>TH</sup> STOREY **SKY BAR** 

**All-day Bar** Cocktail Bar

17TH STOREY **WELLNESS TERRACE** 

Wellness Deck

13<sup>™</sup> STOREY THE BAR LOUNGE

**Plug and Work** 

11<sup>™</sup> STOREY **DO-IT-ALL DECK** 

Panorama provides the perfect settings for hosting, impressing, or simply relaxing with your favourite wine, thanks to its impressive views from 20 storeys high.

Artist's Impression