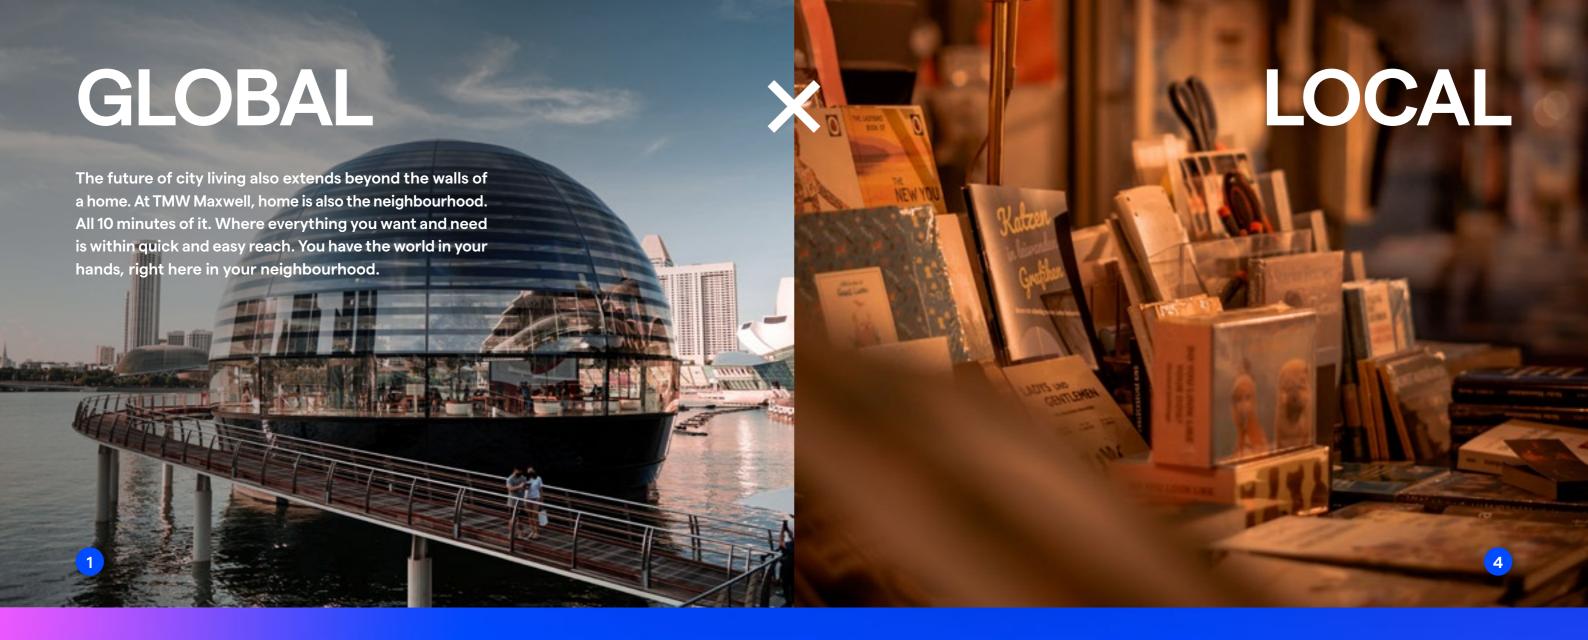

# 4 LINES, 5 PARKS, 6 MRT STATIONS ALL WITHIN YOUR DOORSTEP

TMW Maxwell is now better-connected than ever with 6 MRT stations within proximity. Right at the doorstep is Maxwell MRT which links up to the new Thomson-East Coast Line, while nearby Tanjong Pagar MRT takes you to key venues such as Raffles Place, City Hall and Bugis.

A wealth of parks and green spaces surround the development including a newly-built 6km cycling path. Paving the way for easy connectivity on both MRT and two wheels.

\*Time indicated is based on estimate from Google Maps

#### A PLACE OF MANY GREAT STREETS

With great streets all around, there is always an adventure waiting to be discovered around every corner. The whole hood really is your playground.

- Apple
- 2 Lululemon
- 3 Gokoku Japanese Bakery