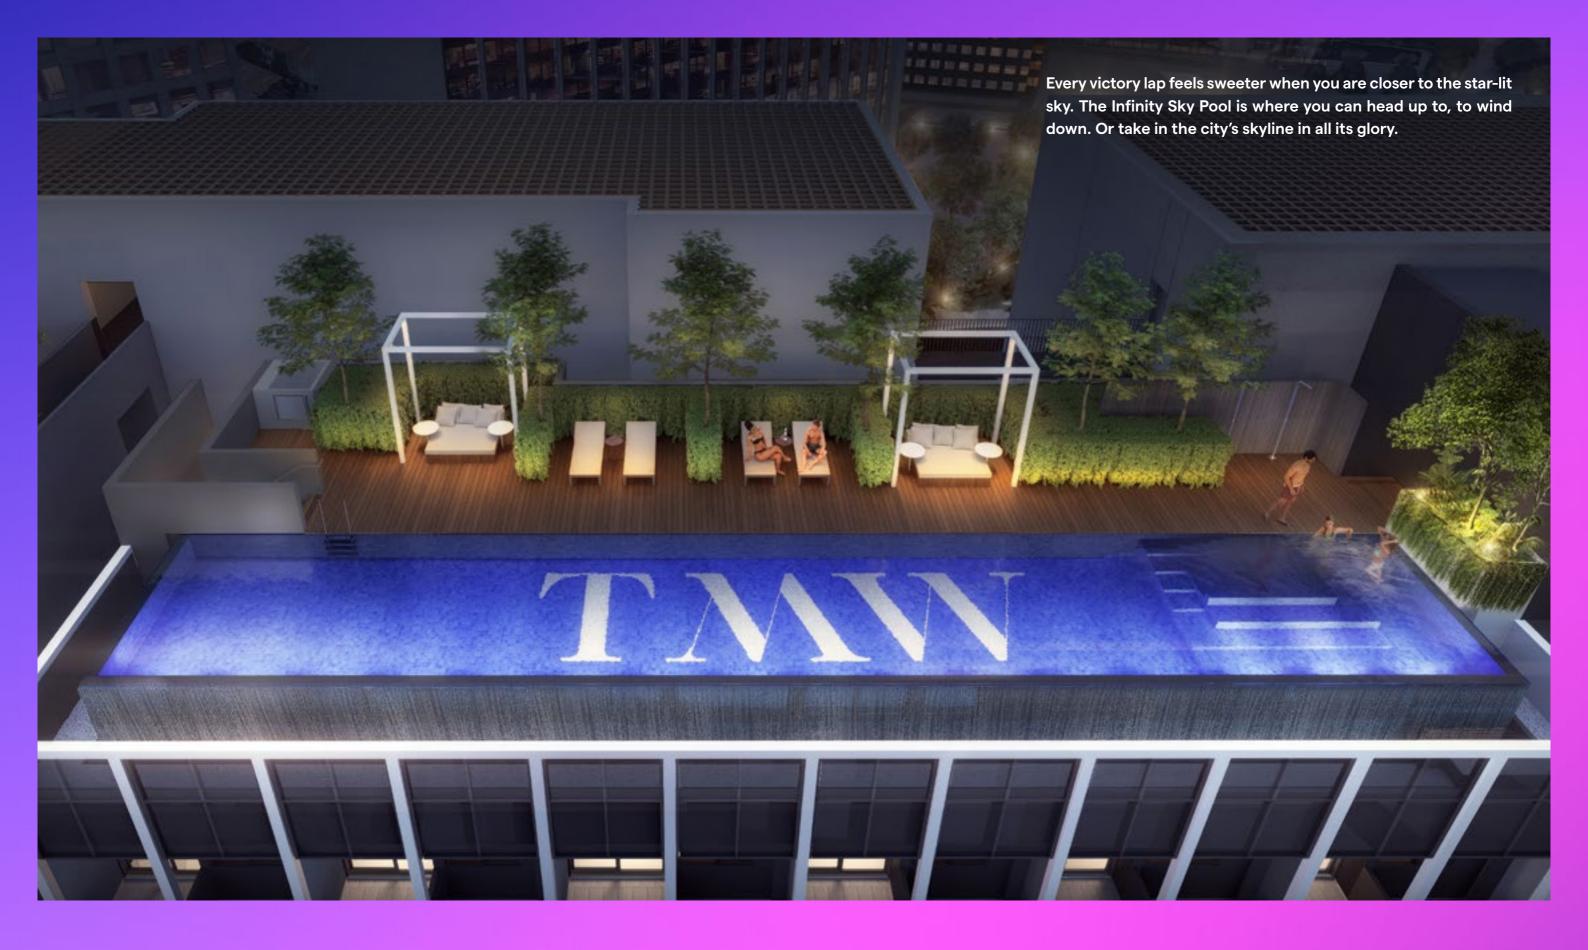

#### ROOF TMW HAVEN

**Sky Pavilion Outdoor Shower Sky Lounger Infinity Sky Pool** 

**Sky Deck** Sky Gym

15 - 16<sup>TH</sup> STOREY **SKY POOL** 

Lazy Deck Sky Jacuzzi **Outdoor Shower** 

12TH STOREY

**SOCIAL GARDEN** 

Panorama

18 - 19<sup>TH</sup> STOREY **SKY BAR** 

**All-day Bar** Cocktail Bar

17TH STOREY **WELLNESS TERRACE** 

Wellness Deck

13<sup>™</sup> STOREY THE BAR LOUNGE

**Plug and Work** 

11<sup>™</sup> STOREY **DO-IT-ALL DECK** 